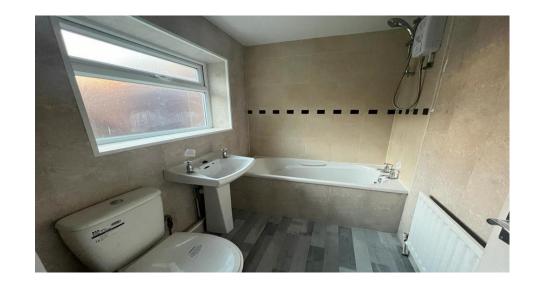

Briefly comprising of: - entrance hallway leading to main bedroom which is spacious in size with chimney breast to main wall and window overlooking the front of the property. The living room is situated to rear of the property and the second bedroom is accessed via the living room with views onto rear yard. The kitchen has a wide range units and complementing work tops and door to rear yard. The bathroom comprises of white bath, hand wash basin, wc and partially tiled for ease of use. Externally there is on street parking to the front and to the rear a yard with gate for access onto lane.