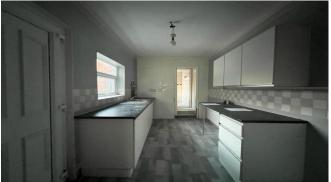

Briefly comprising of: - entrance hallway leading to main bedroom which is spacious in size with chimney breast to main wall and window overlooking the front of the property. The living room is situated to rear of the property and the second bedroom is accessed via the living room with views onto rear yard. The kitchen has a wide range units and complementing work tops and door to rear yard. The bathroom comprises of white bath, hand wash basin, wc and partially tiled for ease of use. Externally there is on street parking to the front and to the rear a yard with gate for access onto lane.