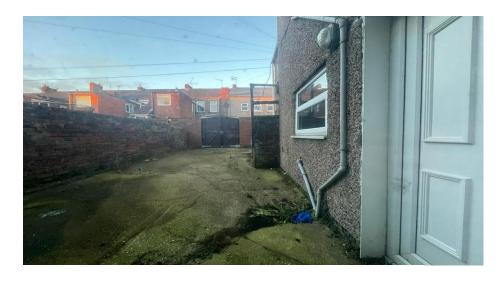

Briefly comprising of: - entrance hallway leading to main bedroom which is spacious in size with chimney breast to main wall and window overlooking the front of the property. The living room is situated to rear of the property and the second bedroom is accessed via the living room with views onto rear yard. The kitchen has a wide range units and complementing work tops and door to rear yard. The bathroom comprises of white bath, hand wash basin, wc and partially tiled for ease of use. Externally there is on street parking to the front and to the rear a yard with gate for access onto lane.