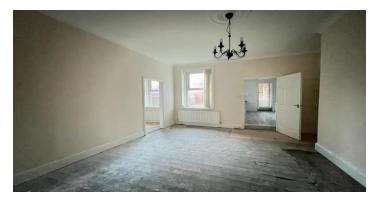

Briefly comprising of: - entrance hallway leading to main bedroom which is spacious in size with chimney breast to main wall and window overlooking the front of the property. The living room is situated to rear of the property and the second bedroom is accessed via the living room with views onto rear yard. The kitchen has a wide range units and complementing work tops and door to rear yard. The bathroom comprises of white bath, hand wash basin, wc and partially tiled for ease of use. Externally there is on street parking to the front and to the rear a yard with gate for access onto lane.