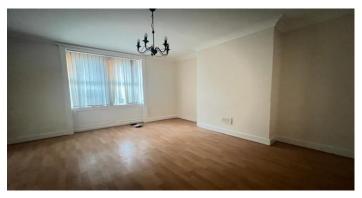

Briefly comprising of: - entrance hallway leading to main bedroom which is spacious in size with chimney breast to main wall and window overlooking the front of the property. The living room is situated to rear of the property and the second bedroom is accessed via the living room with views onto rear yard. The kitchen has a wide range units and complementing work tops and door to rear yard. The bathroom comprises of white bath, hand wash basin, wc and partially tiled for ease of use. Externally there is on street parking to the front and to the rear a yard with gate for access onto lane.